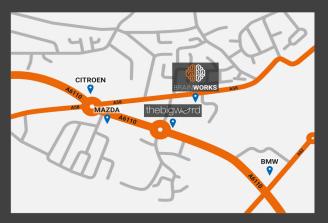

## By car or taxi

The Brainworks is located on Royds Lane.

From the Ring Road exit the roundabout opposite Litecraft Lighting Warehouse, take the first right turn onto Royds Lane and The Brainworks is loacted at the end on the lane on the left.

Lower Wortley Ring Road is the A6110, please note this is the outer Ring Road.

- If coming via the motorways use exit; Junction1 from the M621.
- If coming from Manchester direction, turn left onto the Ring Road (A6110).
- If approaching from M1, come off at junction 1 and go round the roundabout under the motorway and turn left onto the A6110.
- The road goes under a small railway bridge. Turn right at the mini roundabout.
- Turn right from Lower Wortley Ring Road (A6110) on to Royds Lane and right into the car park.
- From Whitehall Road (A58) turn left on to Royds Lane and left into the car park.

## Contact us

www.thebigword.com

🖄 Unit 4 |Royds Close | Lower Wortley | Leeds | LS12 6LL